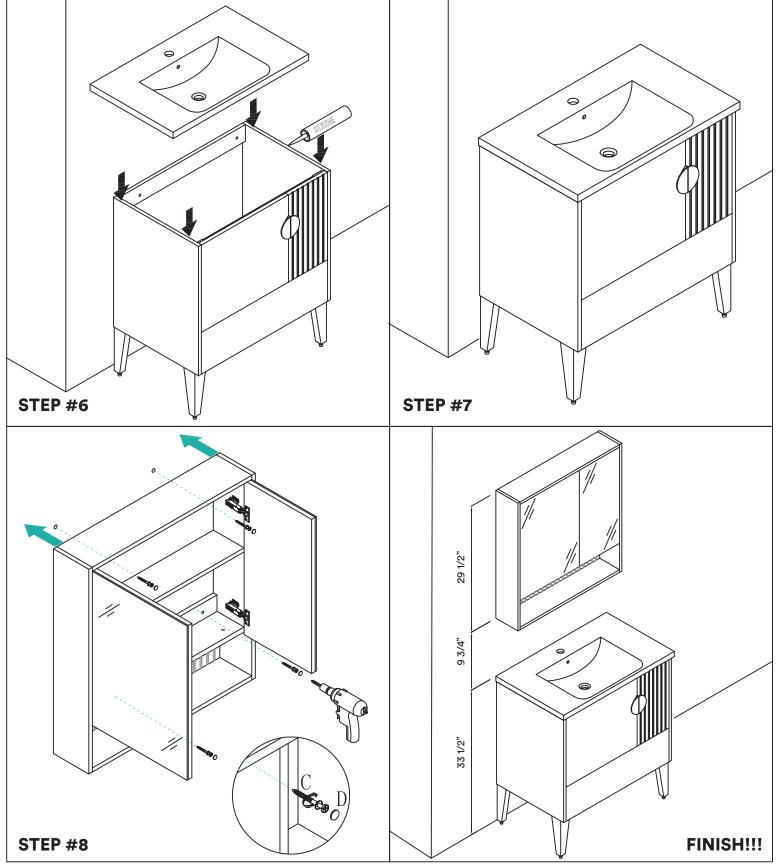

### **DIMENSIONS/TECHNICAL DATA**

27 3/4"

**ATTENTION!** Dimensions may vary by up to 3/8". It is highly recommended to pull all dimensions of actual model for installation and measuring purposes.

**ATTENTION!** Dimensions may vary by up to 3/8". It is highly recommended to pull all dimensions of actual model for installation and measuring purposes.