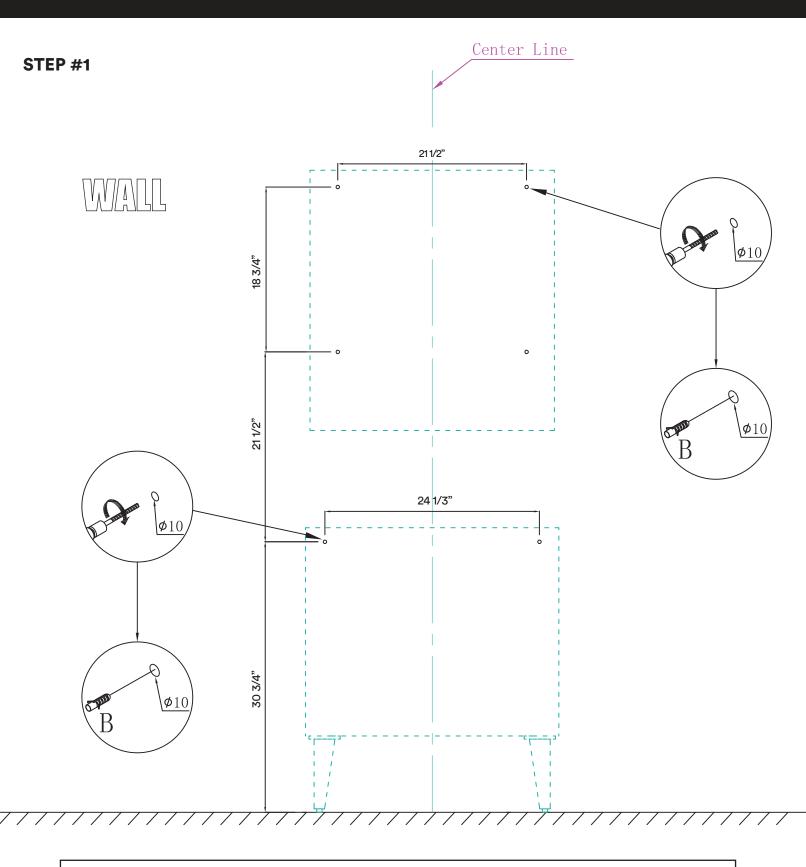

ection with this product Neither manufacture, nor distributor, nor retailer is responsible for water damage or flood caused due to use of this product.

Under no circumstances We shall not be liable for any and all fees, cost of installation/reinstallation/removal, subsequent damage or transportation in case of the product defect.

## VANITY COMPONENTS

During unpacking the product and prior to installation inspect your new product for any damages or missing parts.

Do not attempt to install or operate the product if the product is damaged.



#### **TOOLS REQUIRED FOR INSTALLATION**





### **DIMENSIONS/TECHNICAL DATA**



27 3/4"

**ATTENTION!** Dimensions may vary by up to 3/8". It is highly recommended to pull all dimensions of actual model for installation and measuring purposes.





**ATTENTION!** Dimensions may vary by up to 3/8". It is highly recommended to pull all dimensions of actual model for installation and measuring purposes.

4





FINE
FIXTURES

FINE FIXTURES

206 w New Winds Phone: 718.602.6060 Fax: 718.963.2082 info@finefixtures.com www.finefixtures.com



6