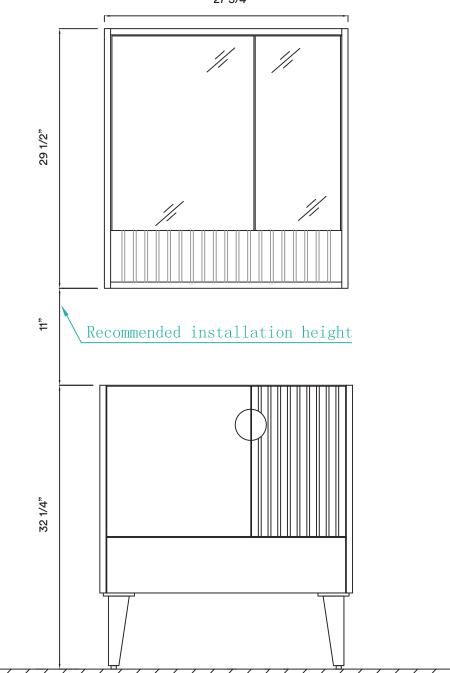

### **DIMENSIONS/TECHNICAL DATA**

27 3/4"

**ATTENTION!** Dimensions may vary by up to 3/8". It is highly recommended to pull all dimensions of actual model for installation and measuring purposes.

**ATTENTION!** Dimensions may vary by up to 3/8". It is highly recommended to pull all dimensions of actual model for installation and measuring purposes.